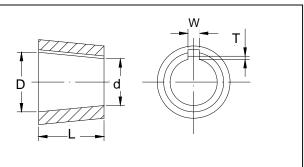

## Additionally needed data (Not required if Saildrive)

| C = | mm | I = | mm |
|-----|----|-----|----|
| E = | mm | J = | mm |
| F = | mm | K = | mm |
| G = | mm | N = | mm |
| H = | mm |     |    |
|     |    |     |    |