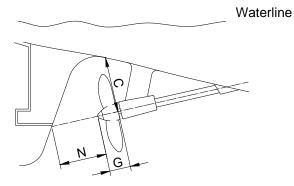

## Additionally needed data (Not required if Saildrive)

| C = | mm | I = | mm |
|-----|----|-----|----|
| E = | mm | J = | mm |
| F = | mm | K = | mm |
| G = | mm | N = | mm |
| H = | mm |     |    |
|     |    |     |    |