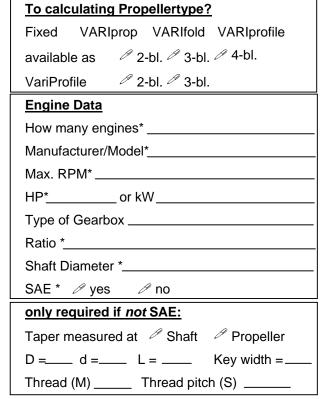

| Present Propeller   |  |  |  |  |  |
|---------------------|--|--|--|--|--|
| inch ormm           |  |  |  |  |  |
| inch ormm           |  |  |  |  |  |
| ation RH LH         |  |  |  |  |  |
| 2-bl.               |  |  |  |  |  |
| 2-bl.               |  |  |  |  |  |
| 2-bl. 2 3-bl. 4-bl. |  |  |  |  |  |
|                     |  |  |  |  |  |