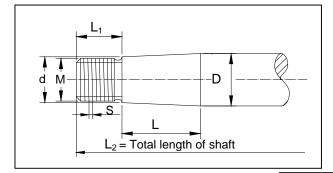

## Additionally needed data (Not required if Saildrive)

| C = | mm | I = | mm |
|-----|----|-----|----|
| E = | mm | J = | mm |
| F = | mm | K = | mm |
| G = | mm | N = | mm |
| H = | mm |     |    |
|     |    |     |    |