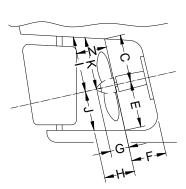

## Additionally needed data (Not required if Saildrive)

| C = | mm | I = | mm |
|-----|----|-----|----|
| E = | mm | J = | mm |
| F = | mm | K = | mm |
| G = | mm | N = | mm |
| H = | mm |     |    |
|     |    |     |    |